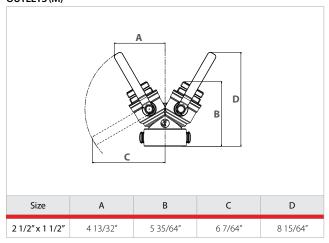

# Dimensions

# A99 – HOSE THREAD SWIVEL INLET (F) $\boldsymbol{x}$ TWO STRAIGHT HOSE THREAD OUTLETS (M)