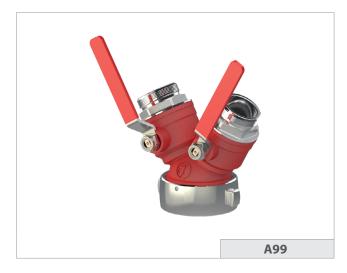

# LEADER LINER BALL TYPE WYE VALVE A99 SERIES

### Description

Leader liner ¼ turn ball type WYE valve fitting with one connection that has female threads and two connections that have male threads, used to divide one hose line into two lines.

#### A99

Leader liner ¼ turn ball type WYE valve, providing two hose connections, with main feature as following:

- chrome plated forged brass swivel
- red painted cast brass main body
- red painted forged brass valves bodies
- chrome plated forged brass male connections
- 2 1/2" hose thread swivel inlet
- two 1-1/2" hose thread outlets
- rated pressure 300 psi