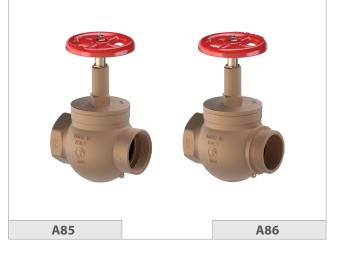

#### 0710EN July 2014

STRAIGHT GLOBE HOSE VALVES A85 AND A86 SERIES

# Versions and product codes

| Series | Size            | Туре                                         | Finishing    |
|--------|-----------------|----------------------------------------------|--------------|
| A85    | 2 1/2"x 2 1/2"  | NPT inlet (F)<br>x<br>NPT outlet (F)         | Rough bronze |
| A86    | 2 1/2" x 2 1/2" | NPT inlet (F)<br>x<br>Hose thread outlet (M) | Rough bronze |