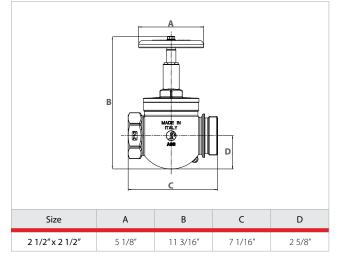

et (F)<br>x<br>NPT outlet (F)         | Rough bronze |
| A86    | 2 1/2" x 2 1/2" | NPT inlet (F)<br>x<br>Hose thread outlet (M) | Rough bronze |

## **Technical data**

• Rated pressure: 175 PSI (12 bar)

#### Materials

- Body: casted Bronze CB491K UNI EN1982-2000
- Tensile strength of the material in the shape of bar: min. 220 MPa
- Stress for permanent distortion R(0.2): min. 110 MPa
- Elongation: min. 6 %
- Shutter: forged brass CuZn40Pb2 in accordance with European Standard EN 12165 CW617N, similar to American Standard ASTM B124 C37700
- Stem: brass EN 12164 CW614N similar to American Standard ASTM B124 C37700
- Handwheel: red painted aluminium

## Approvals: A85 and A86



Certified as pressure restricting valve with shut off feature



# A86 - FEMALE NPT THREAD x MALE HOSE THREAD



# Product specifications

# A85

Straight Globe Hose Valve, used with fire hose rack assembling or as Fire Department outlet connection with main feature as following:

- Casted bronze body
- Forged brass shutter
- 2 1/2" female NPT inlet
- 2 1/2" female NPT outlet
- Aluminum red painted hand wheel
- Rated pressure 175 psi
- UL-ULC listed
- A86

Straight Globe Hose Valve, used with fire hose rack assembling or as Fire Department outlet connection with main feature as following:

- Casted bronze body
- Forged brass shutter
- 2 1/2" female NPT inlet
- 2 1/2" male hose thread outlet
- Aluminum red painted hand wheel
- Rated pressure 175 psi
- UL-ULC listed

# **FIRE PROTECTION**

0710EN July 2014

STRAIGHT GLOBE HOSE VALVES A85 AND A86 SERIES





#### Additional information

For additional