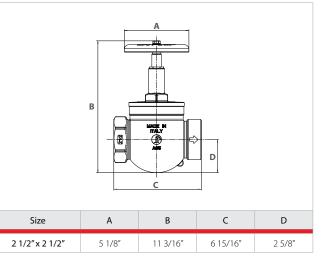

----------|
| A85    | 2 1/2"x 2 1/2"  | NPT inlet (F)<br>x<br>NPT outlet (F)         | Rough bronze |
| A86    | 2 1/2" x 2 1/2" | NPT inlet (F)<br>x<br>Hose thread outlet (M) | Rough bronze |

## **Technical data**

• Rated pressure: 175 PSI (12 bar)

#### Materials

- Body: casted Bronze CB491K UNI EN1982-2000
- Tensile strength of the material in the shape of bar: min. 220 MPa
- Stress for permanent distortion R(0.2): min. 110 MPa
- Elongation: min. 6 %
- Shutter: forged brass CuZn40Pb2 in accordance with European Standard EN 12165 CW617N, similar to American Standard ASTM B124 C37700
- Stem: brass EN 12164 CW614N similar to American Standard ASTM B124 C37700
- Handwheel: red painted aluminium

## Approvals: A85 and A86



Certified as pressure restricting valve with shut off feature



# A86 - FEMALE NPT THREAD x MALE HOSE THREAD



# Product specifications

# A85

Straight Globe Hose Valve, used with fire hose rack assembling or as Fire Department outlet connection with main feature as following:

- Casted bronze body
- Forged brass shutter
- 2 1/2" female NPT inlet
- 2 1/2" female NPT outlet
- Aluminum red painted hand wheel
- Rated pressure 175 psi
- UL-ULC listed
- A86

Straight Globe Hose Valve, used with fire hose rack assembling or as Fire Department outlet connection with main feature as following:

- Casted bronze body
- Forged brass shutter
- 2 1/2" female NPT inlet
- 2 1/2" male hose thread outlet
- Aluminum red painted hand wheel
- Rated pressure 175 psi
- UL-ULC listed

# **FIRE PROTECTION**

0710EN July 2014

STRAIGHT GLOBE HOSE VALVES A85 AND A86 SERIES